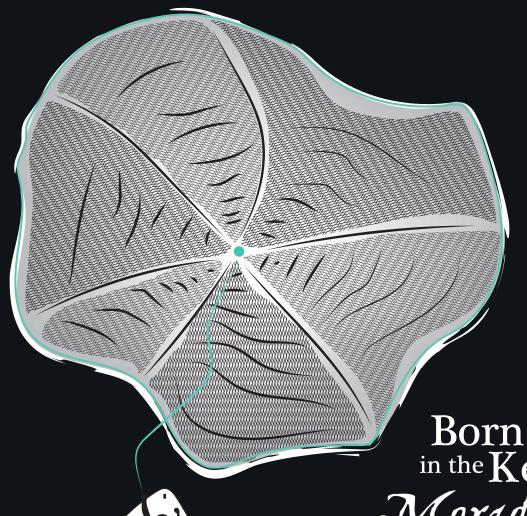

# **The Morada Net Series**

Born in the Keys by a legend known simply as Frank.

Designed & constructed to create a bond between a man & his net.

Owning a Morada net simply means when your hand pushes off the dock in the morning as you head out, the last thing on your mind is worrying about the performance of your net.

#### Six Panel"Frank the Net" Design

The panels are cut to exact size in length and width based on the legedary custom design of Frank the Net with an extra 6" of netting sewn in to allow Morada nets to achieve more spread. When compared to other nets Morada achieves an extra 8-12" of spread.

Original custom design by legendary cast net craftsman Frank The Net - Florida Keys