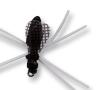

Stock # Sizes: Pack:

1 pc. per Bubble Pk. 212-8 8 212-10 10 -12 pks.

An expertly wrapped, two-tone chenille fly with pre-tensioned rubber legs. Mustad hook.