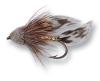

#### Pattern #

- 1 Royal Coachman
- Black Gnat
  - Assorted
- Yellow Sally

Stock # Size

442-10 10 442-12 12 Pack: 2 pc. per Bubble Pk. -12 pks.

McGintv

To order, add color# to stock#.

Experienced fly tiers tie these muddler streamers under rigid specifications. Mustad hook.

Stock # Sizes: Pack: 472-8

10

472-10

2 pc. per Bubble Pk.

-12 pks.