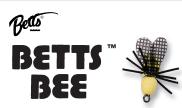

#### Color #

- 3 Black
- 8 Green
- 17 Brown

Stock # Size: 214-8

Pack:

1 pc. per Bubble Pk. -12 pks.

To order, add color# to stock#.

Many flies are called a bee, but only this one duplicates the life-like style. The bee is formed from chenille, with yellow bear hair head with true veined wings and soft, flexible legs. A delicate, slow sinker. Mustad hook.