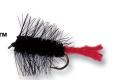

## Stock # Sizes:

PA-8 8 1 pc. per Bubble Pk. PA-10 10 -12 pks.

Pack:

PA-12 12

To order, add color# to stock#.

BREAM GETTER with live action rubber legs and life appearance. Legs are properly spaced and tensioned to give most desirable action for top-water or streamer appearance with spinner action. Mustad hook.