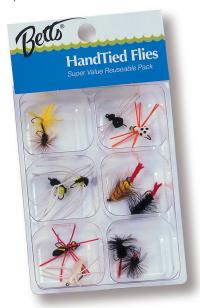

# **Bellin**Fly Tackle Pack

Super fly reusable tackle pack contains assorted sizes and colors of Bream Getter, Stone Fly, Wooly Worm, Busy Bee, and Dry Flies. Total 12 pcs.

Stock # PF-12 Pack: 1 each