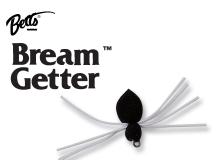

## Stock # Sizes:

PA-8 8 1 pc. per Bubble Pk. PA-10 10 -12 pks.

Pack:

PA-12 12

To order, add color# to stock#.

BREAM GETTER with live action rubber legs and life appearance. Legs are properly spaced and tensioned to give most desirable action for top-water or streamer appearance with spinner action. Mustad hook.