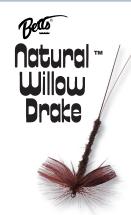

Pack:

Stock # Sizes: 66-10

2 pc. per Bubble Pk. -12 pks.

**NATURAL** DRAKE FLY, a perfect imitation of the drake fly. Transparent veined wings. Soft, pliable natural colored body. Slender forked tail and glistening untrimmed hackle. Mustad hook.

Stock # Sizes: 97-8-9

97-10-9 10

Pack:

1 pc. per Bubble Pk. -12 pks.

A well tied dry fly that far exceeds our standard for quality in a competitively priced fly-standard quality at promotional prices. Mustad hook.