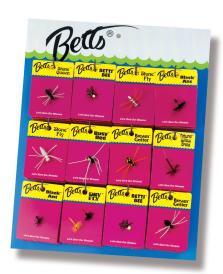

6 Dozen Display

Our best selection of floating and sinking panfish flies in sizes 8 and 10.

## **#PF-6 Panfish Fly display**

6 doz. consisting of the following: #PA-10, 212-8, 212-10, PW-8, PW-10, C-8, C-10, W-10, 200-10, 97-10, PA-8, 442-12.