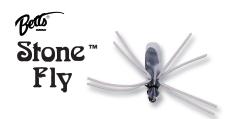

## Color #

1 White 9 Assorted 3 Black

Stock # Size: Pack:

C-8 8 1 pc. per Bubble Pk. C-10 10 -12 pks.

To order, add color# to stock#.

The STONE FLY is a top water sponge bug. Rubber legs with exact amount of spring and tension to bounce when jerked or retrieved. Mustad hook.