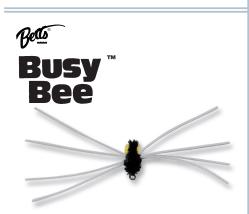

#### Color #

- 3 Black
- 8 Green
- 17 Brown

Stock # Size: 214-8

Pack:

1 pc. per Bubble Pk. -12 pks.

To order, add color# to stock#.

Many flies are called a bee, but only this one duplicates the life-like style. The bee is formed from chenille, with yellow bear hair head with true veined wings and soft, flexible legs. A delicate, slow sinker. Mustad hook.