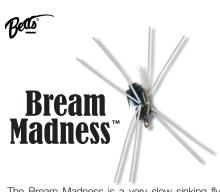

## Betts Is What Is Happening

The Bream Madness is a very slow sinking fly made with a soft chenille body topped with Squirrel Tail and live action rubber legs. Works super good tied in tandem with a popper. Mustad hook.