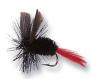

## Color #

1 White 9 Assorted 3 Black

Stock # Size: Pack:

C-8 8 1 pc. per Bubble Pk. C-10 10 -12 pks.

To order, add color# to stock#.

The STONE FLY is a top water sponge bug. Rubber legs with exact amount of spring and tension to bounce when jerked or retrieved. Mustad hook.