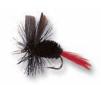

### Color #

1 Brown 3 Black Yellow Assorted

Stock # Sizes:

2 pc. per Bubble Pk. -89-8 8 89-10 10 12 pks.

To order, add color# to stock#.

A well tied dry fly that far exceeds our standard for quality in a competitively priced fly- standard quality at promotional prices. Mustad