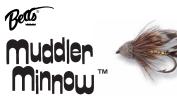

# Pattern #

Royal Coachman

Black Gnat Yellow Sally McGintv Assorted

Stock # Size

442-10 10 442-12 12 Pack:

2 pc. per Bubble Pk. -12 pks.

To order, add color# to stock#.

Experienced fly tiers tie these muddler streamers under rigid specifications. Mustad hook.