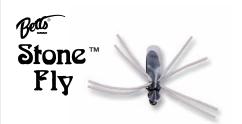

## Color #

1 White 9 Assorted 3 Black

Stock # Size: Pack:

C-8 8 1 pc. per Bubble Pk. -C-10 10 12 pks.

To order, add color# to stock#.

The STONE FLY is a top water sponge bug. Rubber legs with exact amount of spring and tension to bounce when jerked or retrieved. Mustad hook.