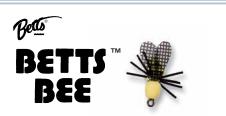

#### Color #

White/Red Dots/Red Legs 14 34 Black/Yel Dots/Red Legs

Stock # Size:

1 pc. per Bubble Pk. -CS-8 10 CS-10 12 pks.

To order, add color# to stock#.

Many flies are called a bee, but only this one duplicates the life-like style. The bee is formed from chenille, with yellow bear hair head with true veined wings and soft, flexible legs. A delicate, slow sinker. Mustad hook.