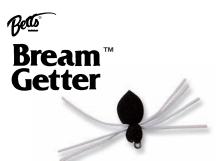

# Stock # Sizes:

PA-8 8 1 pc. per Bubble Pk. PA-10 10 -12 pks.

Pack:

PA-12 12

To order, add color# to stock#.

BREAM GETTER with live action rubber legs and life appearance. Legs are properly spaced and tensioned to give most desirable action for top-water or streamer appearance with spinner action. Mustad hook.

# **Betts Is What Is Happening**

Hand Painted eyes and dots with fluorescent color legs make this the deadliest of all spiders.

BREAM GETTER with live action rubber legs and life appearance. Legs are properly spaced and tensioned to give most desirable action for top-water or streamer appearance with spinner action. Mustad hook.