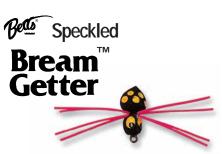

#### Color #

White/Red Dots/Red Legs 14 34 Black/Yel Dots/Red Legs

Stock # Size:

1 pc. per Bubble Pk. -CS-8 10 CS-10 12 pks.

To order, add color# to stock#.

Many flies are called a bee, but only this one duplicates the life-like style. The bee is formed from chenille, with yellow bear hair head with true veined wings and soft, flexible legs. A delicate, slow sinker. Mustad hook.