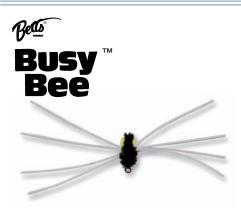

### Pack

1 pc. Bubble Pk. - 72 pks

Super fly reusable tackle pack contains assorted sizes and colors of Bream Getter, Stone Fly, Wooly Worm, Busy Bee, and Dry Flies. Total 12 pcs.

Stock # PF-12 Pack: 1 each